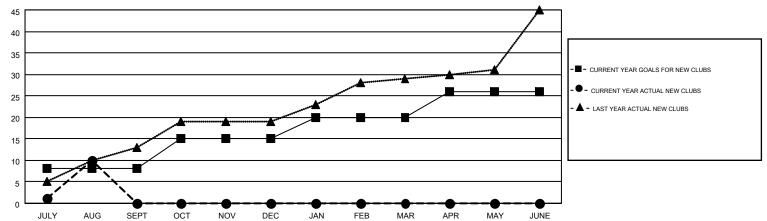

## MONTHLY MEMBERSHIP PROGRESS REPORT

Multiple District 307

Results as of: 8/31/2016

JUSWAN TJOE

**LOCATION: INDONESIA** GMT CA 7

|               |                  | Clubs            |                  |                  | Members  RESULTS FOR 2016-2017 |                    |                                        |                    |                  |
|---------------|------------------|------------------|------------------|------------------|--------------------------------|--------------------|----------------------------------------|--------------------|------------------|
|               | RESUL            | TS FOR 2016-2017 |                  |                  |                                |                    |                                        |                    |                  |
| QUARTER       | NEW CLUB<br>GOAL | NEW CLUBS        | DROPPED<br>CLUBS | NET<br>GAIN/LOSS | QUARTER                        | NEW MEMBER<br>GOAL | CHARTER AND<br>NEW<br>MEMBERS<br>ADDED | DROPPED<br>MEMBERS | NET<br>GAIN/LOSS |
| JULY/AUG/SEPT | 8                | 10               | 3                | 7                | JULY/AUG/SEPT                  | 290                | 477                                    | 342                | 135              |
| OCT/NOV/DEC   | 7                | 0                | 0                | 0                | OCT/NOV/DEC                    | 230                | 0                                      | 0                  | 0                |
| JAN/FEB/MAR   | 5                | 0                | 0                | 0                | JAN/FEB/MAR                    | 190                | 0                                      | 0                  | 0                |
| APR/MAY/JUNE  | 6                | 0                | 0                | 0                | APR/MAY/JUNE                   | 315                | 0                                      | 0                  | 0                |

## GOALS AND ACTUAL NEW CLUBS CUMULATIVE

| DROPPED CLUBS: 3  DROPPED MEMBERS |                | 79 CLUBS OF 303 ADDED 1 OR MORE<br>NEW MEMBERS |                                       | 65 (47.18%)<br>39 (52.82%) |
|-----------------------------------|----------------|------------------------------------------------|---------------------------------------|----------------------------|
| DECEASED  CLUB CANCELLED  OTHER   | 4<br>10<br>328 | CLICK HERE FOR HEALTH ASSESSMENT DATA          | FAMILY UNIT MEMBERS HEAD OF HOUSEHOLD | 1,781<br>825               |
| TOTAL                             | 342            |                                                | NON-HEAD OF HOUSEHOLD                 | 956                        |