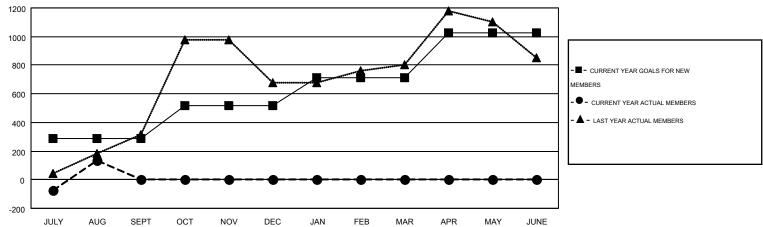

## MONTHLY MEMBERSHIP PROGRESS REPORT

Multiple District 307

Results as of: 8/31/2016

JUSWAN TJOE

**LOCATION: INDONESIA** GMT CA 7

|               |                  | Clubs            |                  |                  | Members  RESULTS FOR 2016-2017 |                    |                                        |                    |                  |
|---------------|------------------|------------------|------------------|------------------|--------------------------------|--------------------|----------------------------------------|--------------------|------------------|
|               | RESUL            | TS FOR 2016-2017 |                  |                  |                                |                    |                                        |                    |                  |
| QUARTER       | NEW CLUB<br>GOAL | NEW CLUBS        | DROPPED<br>CLUBS | NET<br>GAIN/LOSS | QUARTER                        | NEW MEMBER<br>GOAL | CHARTER AND<br>NEW<br>MEMBERS<br>ADDED | DROPPED<br>MEMBERS | NET<br>GAIN/LOSS |
| JULY/AUG/SEPT | 8                | 10               | 3                | 7                | JULY/AUG/SEPT                  | 290                | 477                                    | 342                | 135              |
| OCT/NOV/DEC   | 7                | 0                | 0                | 0                | OCT/NOV/DEC                    | 230                | 0                                      | 0                  | 0                |
| JAN/FEB/MAR   | 5                | 0                | 0                | 0                | JAN/FEB/MAR                    | 190                | 0                                      | 0                  | 0                |
| APR/MAY/JUNE  | 6                | 0                | 0                | 0                | APR/MAY/JUNE                   | 315                | 0                                      | 0                  | 0                |

## GOALS AND ACTUAL NEW CLUBS CUMULATIVE

| DROPPED CLUBS: 3  DROPPED MEMBERS |                | 79 CLUBS OF 303 ADDED 1 OR MORE<br>NEW MEMBERS |                                       | 65 (47.18%)<br>39 (52.82%) |
|-----------------------------------|----------------|------------------------------------------------|---------------------------------------|----------------------------|
| DECEASED  CLUB CANCELLED  OTHER   | 4<br>10<br>328 | CLICK HERE FOR HEALTH ASSESSMENT DATA          | FAMILY UNIT MEMBERS HEAD OF HOUSEHOLD | 1,781<br>825               |
| TOTAL                             | 342            |                                                | NON-HEAD OF HOUSEHOLD                 | 956                        |